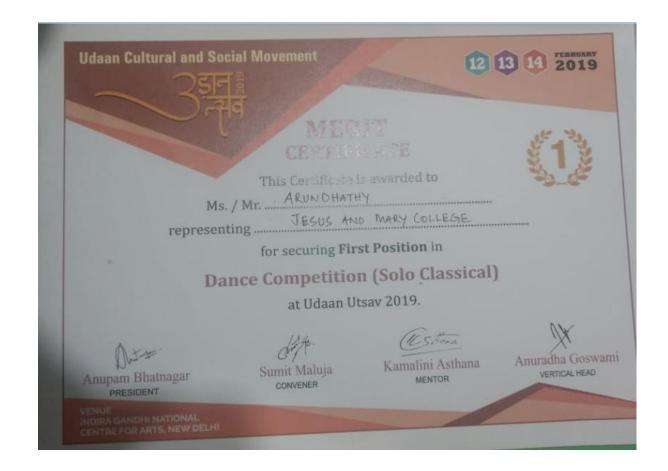

Jesus and Mary College was awarded Best Overall Performance (Second Runner-Up) at the Shakespeare Society of India National Drama Competition held on 2nd February 2019 at Indraprastha College for Women, New Delhi.

Rejive Vine

Rajiva Verma President

Vikan Ceropes Vikram Chopra Secretary

Hamiet Raghunathin Harriet Raghunathan Drama Co-ordinator

#### Won by Tarannum, The Indian Music Society

CERTIFICATE ANTARAGNI This is to certify that Sandhya Hauhantar of Tarannumero Tune & Many Collige participated in Sangara organized during a the Annual Cultural Festival of ST Kanpur held from 21 - 20 -2018. She/He secured 15th position. The Immense discussion taient and determination putforth by her/him is highly appreciated.

#### Won by Nrityanjali, The Indian Dance Society







Page 37 | 46





Page 38 | 46

#### Award Recipients for the Year 2019 – 2020

Senior Under Officer Punarnava Sharma completed Republic Day Camp 2020 successfully. She represented Delhi Directorate in All India cultural competition where Delhi secured the rank of All India Second Runners up. Her team also secured All India Third Rank in Ballet and National Integration Awareness Presentation.



| NATIO                                                                                                                                                                                                                                                                                                                                                              | यि कैडेट कोर<br>NAL CADET CORPS