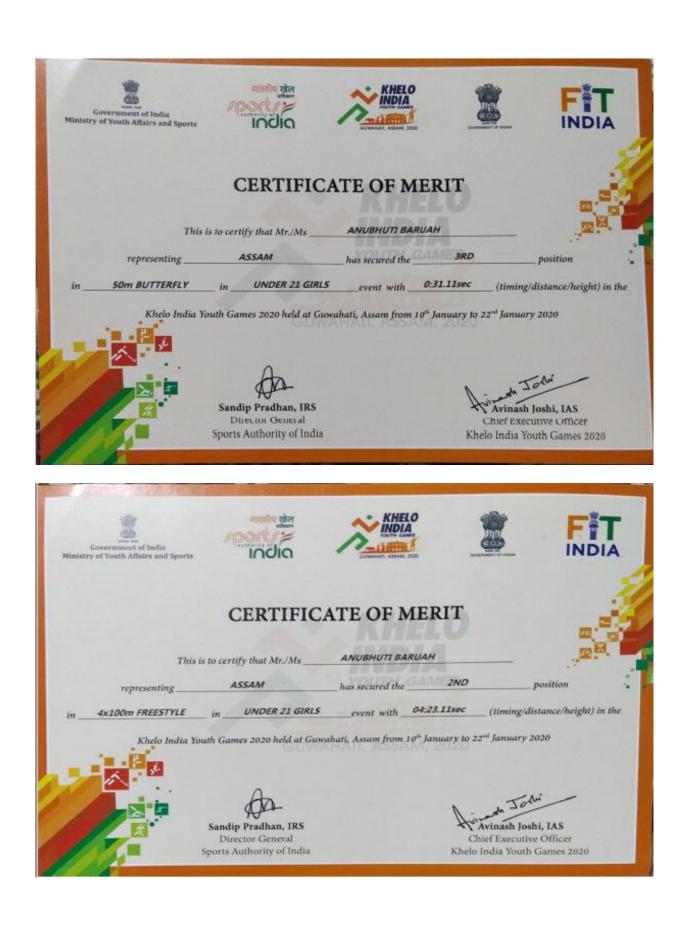

| has secured the | JRD                             | position                         |
|        | 200m BUTTERFLY                                         | in_UNDER 21 GIRLS                                                    |                 | 17.55sec (timin                 | g/distance/height) in th         |
| -      | 200m BUTTERFLY                                         | in <u>UNDER 21 GIRLS</u><br>uth Germer 2020 held at Ger              | event with      | owary to 22 <sup>nd</sup> Janua | g(distance/height) in<br>ry 2020 |
|        |                                                        | Sandip Pradhan, IRS<br>Director General<br>Sports Authority of India |                 | Avinash                         | Joshi, IAS<br>sutive Officer     |



| Government of India<br>Ministry of Youth Affairs and Spo |                                                                                                                | KHELO<br>INTER GAME<br>FUTTO GAME     |                    | FIT                                                               |
|----------------------------------------------------------|----------------------------------------------------------------------------------------------------------------|---------------------------------------|--------------------|-------------------------------------------------------------------|
|                                                          | CERTIFICA                                                                                                      | ATE OF MER