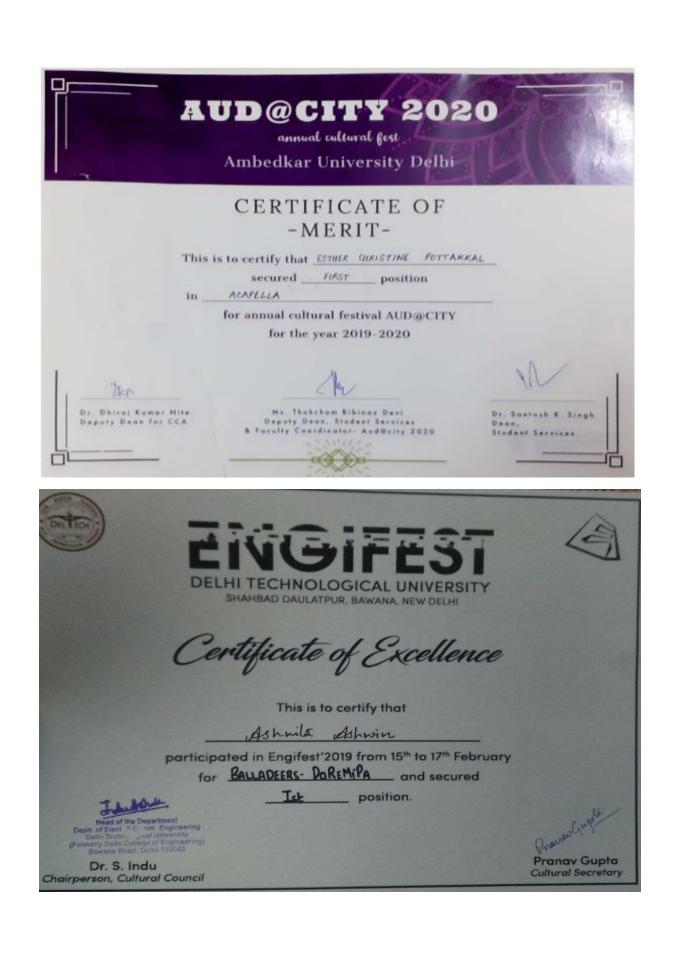

|                   |
| for FIRST                                         | in ALLEGRO                                                              | in                |
|                                                   | Rendezvous 2019.                                                        |                   |
| Varbhaw                                           | Soulert                                                                 | Jack              |
| Vaibhaw Verma                                     | Prof. Sandeep Jha                                                       | Prof. Jyoti Kumar |
| Overall Coordinator<br>RENDEZVOUS <sup>*</sup> 19 | Vice President<br>BRCA                                                  | President<br>BRCA |







JMC's Shakespeare Society Team participated and secured 2<sup>nd</sup> position in the National Drama Competition, organized by the Shakespeare Society of India at IPCW for the most original concept on 1<sup>st</sup> February 2020.



|                                    | KESPEARE SOCI<br>nal Drama Cor                                        |                                           |
|------------------------------------|-----------------------------------------------------------------------|-------------------------------------------|
| This is to certify that            | ESUS AND MARY CO                                                      | DILEGE                                    |
|                                    | ORIGINAL CONC<br>ty of India National Dra<br>rastha Colle