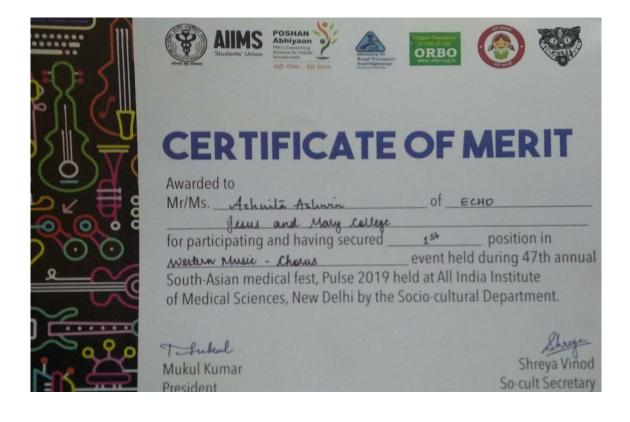

|                   |
| for FIRST                                         | in ALLEGRO                                                              | in                |
|                                                   | Rendezvous 2019.                                                        |                   |
| Varbhaw                                           | Soulert                                                                 | Jack              |
| Vaibhaw Verma                                     | Prof. Sandeep Jha                                                       | Prof. Jyoti Kumar |
| Overall Coordinator<br>RENDEZVOUS <sup>*</sup> 19 | Vice President<br>BRCA                                                  | President<br>BRCA |







JMC's Shakespeare Society Team participated and secured 2<sup>nd</sup> position in the National Drama Competition, organized by the Shakespeare Society of India at IPCW for the most original concept on 1<sup>st</sup> February 2020.



|                                    | KESPEARE SOCI<br>nal Drama Cor                                        |                                           |
|------------------------------------|-----------------------------------------------------------------------|-------------------------------------------|
| This is to certify that            | ESUS AND MARY CO                                                      | DILEGE                                    |
|                                    | ORIGINAL CONC<br>ty of India National Dra<br>rastha Col