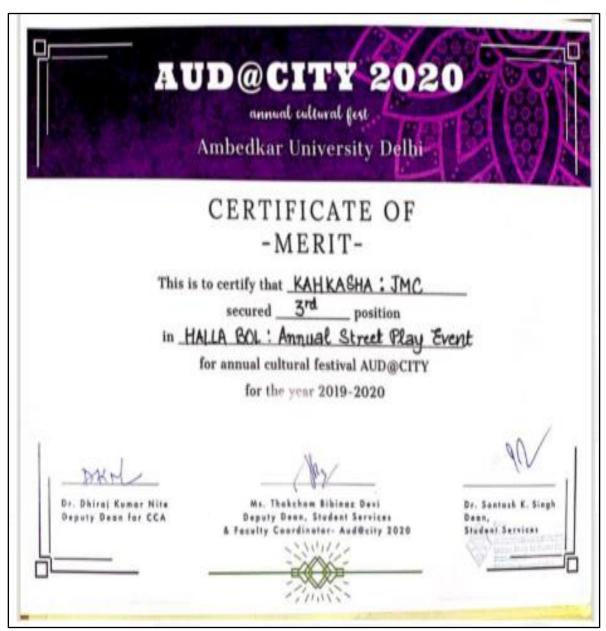

|
|                                    | ORIGINAL CONC<br>ty of India National Dra<br>rastha College for Women | ama Competition held on                   |
|                                    |                                                                       |                                           |
| Rajiva Verma                       | Vikram Chopra                                                         | Harriet Raghunathan<br>Drama Co-ordinator |
| President                          | Secretary                                                             |                                           |
| REDMI NOTE 5 PRO<br>MI DUAL CAMERA |                                                                       |                                           |



#### Won by Kahkasha, The Hindi Dramatics Society