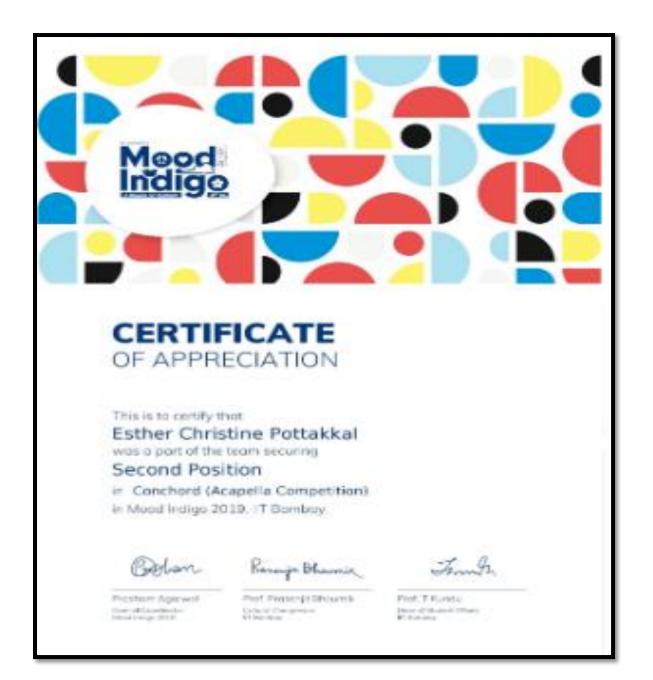

|                   |
| for FIRST                                         | in ALLEGRO                                                              | in                |
|                                                   | Rendezvous 2019.                                                        |                   |
| Varbhaw                                           | Soulert                                                                 | Jack              |
| Vaibhaw Verma                                     | Prof. Sandeep Jha                                                       | Prof. Jyoti Kumar |
| Overall Coordinator<br>RENDEZVOUS <sup>*</sup> 19 | Vice President<br>BRCA                                                  | President<br>BRCA |







JMC's Shakespeare Society Team participated and secured 2<sup>nd</sup> position in the National Drama Competition, organized by the Shakespeare Society of India at IPCW for the most original concept on 1<sup>st</sup> February 2020.



|                                    | KESPEARE SOCI<br>nal Drama Cor                                        |                                           |
|------------------------------------|-----------------------------------------------------------------------|-------------------------------------------|
| This is to certify that            | ESUS AND MARY CO                                                      | DILEGE                                    |
|                                    | ORIGINAL CONC<br>ty of India National Dra<br>rastha College