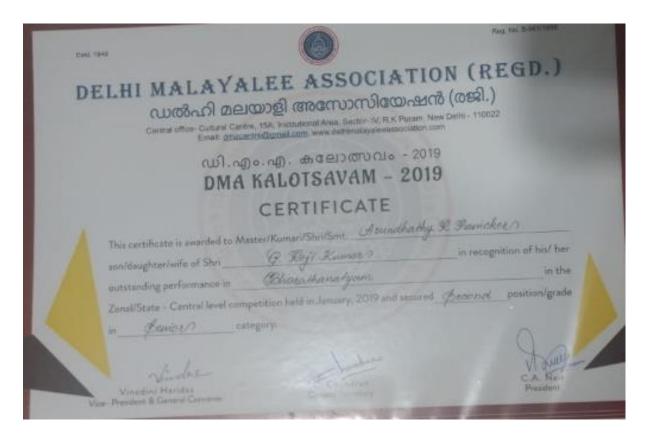

sus and Mary College was awarded Best Overall Performance (Second Runner-Up) at the Shakespeare Society of India National Drama Competition held on 2nd February 2019 at Indraprastha College for Women, New Delhi.

Rejive Vine

Rajiva Verma President

Vikan Ceropes Vikram Chopra Secretary

Hamiet Raghunathin Harriet Raghunathan Drama Co-ordinator

#### Won by Tarannum, The Indian Music Society

CERTIFICATE ANTARAGNI This is to certify that Sandhya Hauhantar of Tarannumero Tune & Many Collige participated in Sangara organized during a the Annual Cultural Festival of ST Kanpur held from 21 - 20 -2018. She/He secured 15th position. The Immense discussion taient and determination putforth by her/him is highly appreciated.

#### Won by Nrityanjali, The Indian Dance Society







Page 37 | 46





Page 38 | 46

#### Award Recipients for the Year 2019 – 2020

Senior Under Officer Punarnava Sharma completed Republic Day Camp 2020 successfully. She represented Delhi Directorate in All India cultural competition where Delhi secured the rank of All India Second Runners up. Her team also secured All India Third Rank in Ballet and National Integration Awareness Presentation.



| NATIO                                                                                                                                                                                                                                                                                                                                                              | यि कैडेट कोर<br>NAL CADET CORPS