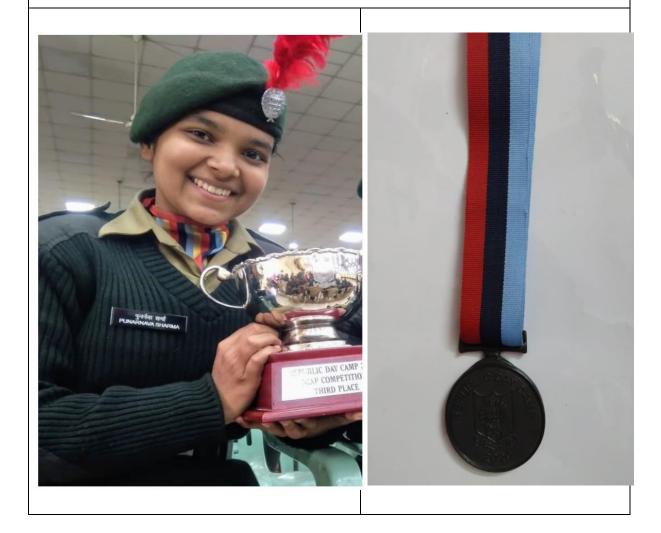

Music Society

CERTIFICATE ANTARAGNI This is to certify that Sandhya Hauhantar of Tarannumero Tune & Many Collige participated in Sangara organized during a the Annual Cultural Festival of ST Kanpur held from 21 - 20 -2018. She/He secured 15th position. The Immense discussion taient and determination putforth by her/him is highly appreciated.

#### Won by Nrityanjali, The Indian Dance Society







Page 37 | 46





Page 38 | 46

#### Award Recipients for the Year 2019 – 2020

Senior Under Officer Punarnava Sharma completed Republic Day Camp 2020 successfully. She represented Delhi Directorate in All India cultural competition where Delhi secured the rank of All India Second Runners up. Her team also secured All India Third Rank in Ballet and National Integration Awareness Presentation.



| NATIO                                                                                                                                                                                                                                                                                                                                                              | यि कैडेट कोर<br>NAL CADET CORPS                                                                                                                                                                                                                                      |                |
|--------------------------------------------------------------------------------------------------------------------------------------------------------------